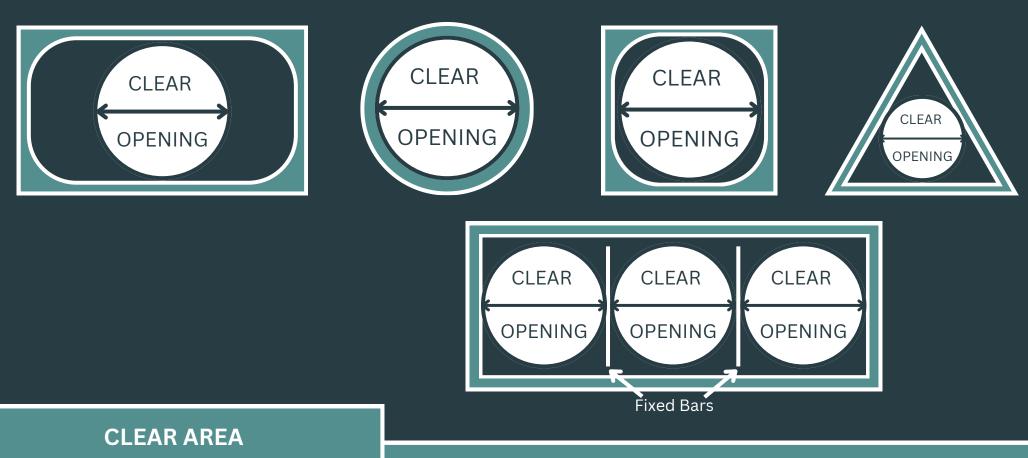

## **CLEAR OPENING**

Referencing international standards, the term 'Clear Opening (CO)' denotes the diameter of the largest circle that can fit within the 'clear area' of a manhole cover frame. This definition is universally applicable, covering manhole frames of any shape, as demonstrated in the diagrams.

Defined by international standards, the term 'Clear Area' pertains to the unobstructed space within the seating of a manhole cover's frame, as clearly depicted in these diagrams. It's important to note that this differs from the overall size, which encompasses the external dimensions of the frame.